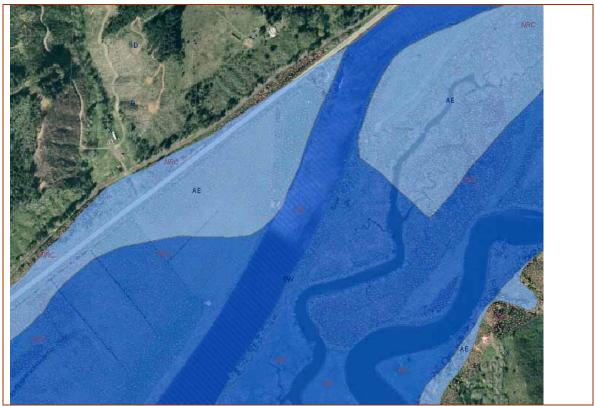

Site size: 10.5 acres.

Site capacity: 169,400 cubic yards at 10 feet depth.

Vicinity of DMDP Site 27 - Coastal Resource Management Plan zoning designations. Flood Hazard Areas: Light Blue = Floodplain; Darker Blue = Floodway. (Above) NWI delineated wetlands (Below) Pink = upland.