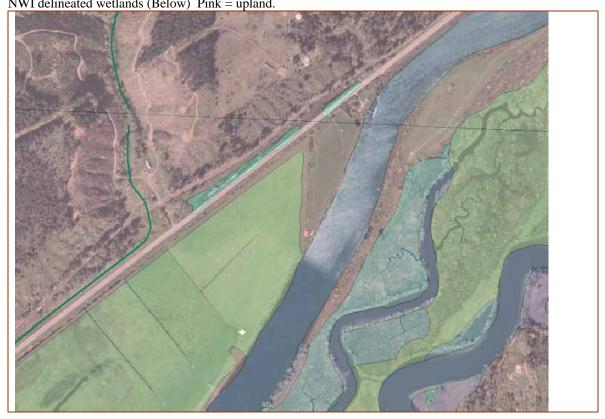

Site size: 10.5 acres.

Site capacity: 169,400 cubic yards at 10 feet depth.

Vicinity of DMDP Site 27 - Coastal Resource Management Plan zoning designations. Flood Hazard Areas: Light Blue = Floodplain; Darker Blue = Floodway. (Above) NWI delineated wetlands (Below) Pink = upland.